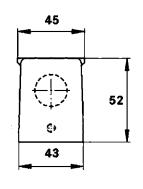

# **Technical Drawings**

Automation

Industrial machinery and plant engineering

Mechanical resistance

Robust

Waterproof

Info Universal, robust metal housings size H-B 10