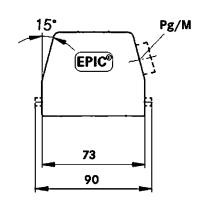

# **Technical Drawings**

Automation

Industrial machinery and plant engineering

Mechanical resistance

Robust

Waterproof

Info Universal, robust metal housings size H-B 10