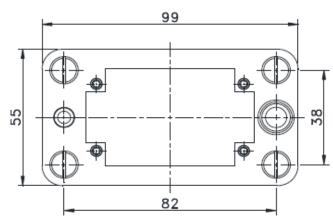

## Technical drawings and dimensions

Stainless steel

Stainless steel

1) Distance for Contacts max. 27mm

| Creator: STKU3/PDP                               | Document: DB44429441EN | Page 1 of 2 |  |  |
|--------------------------------------------------|------------------------|-------------|--|--|
| Released: IVSE1/PDP                              | Version: 02            |             |  |  |
| We reserve all rights according to DIN ISO 16016 |                        |             |  |  |

Valid from: 27.11.2020

EPIC<sup>®</sup> H-B 10 DF