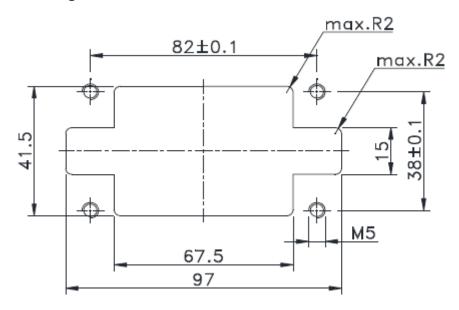

# Mounting cut-out

Automation

Industrial machinery and plant engineering

Mechanical resistance