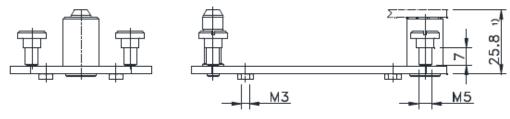

## Technical drawings and dimensions

Stainless steel

Stainless steel

1) Distance for Contacts max. 27mm

| Creator: STKU3/PDP                               | Document: DB44429441EN | Page 1 of 2 |  |  |
|--------------------------------------------------|------------------------|-------------|--|--|
| Released: IVSE1/PDP                              | Version: 02            |             |  |  |
| We reserve all rights according to DIN ISO 16016 |                        |             |  |  |

Valid from: 27.11.2020

EPIC<sup>®</sup> H-B 10 DF