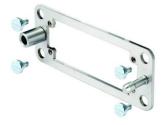

## Description

Docking frame for float mounting of rectangular inserts of the housing size H-B 24.

Mounting system for control cabinets.

## Scope of delivery

- 1 Frame
- 4 Screws for mounting the frame