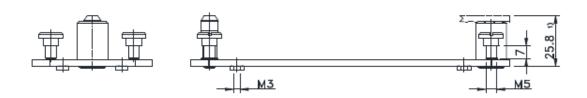

## Technical drawings and dimensions

1) Distance for Contacts max. 27mm

| Creator: STKU3/PDP  | Document: DB44429443EN | Page 1 of 2 |
|---------------------|------------------------|-------------|
| Released: IVSE1/PDP | Version: 03            |             |