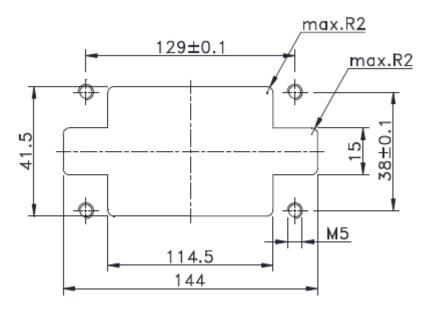

## Technical drawings and dimensions

1) Distance for Contacts max. 27mm

| Creator: STKU3/PDP  | Document: DB44429443EN | Page 1 of 2 |
|---------------------|------------------------|-------------|
| Released: IVSE1/PDP | Version: 03            |             |