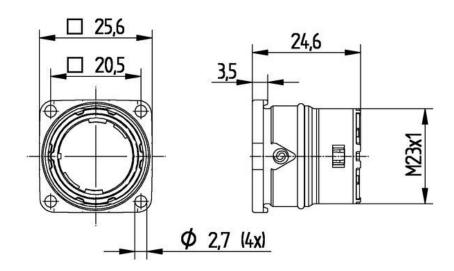

## **Drawings**

#### **Product variations**

| Article number | Coding      | Fastening type | PU |
|----------------|-------------|----------------|----|
| 44420050       | black (N)   | Ø2,7 mm (4x)   | 5  |
| 44420051       | black (N)   | Ø2,7 mm (4x)   | 20 |
| 44420035       | red (+20°)  | Ø2,7 mm (4x)   | 5  |
| 44420049       | red (+20°)  | Ø2,7 mm (4x)   | 20 |
| 44420052       | blue (-20°) | Ø2,7 mm (4x)   | 5  |
| 44420053       | blue (-20°) | Ø2,7 mm (4x)   | 20 |