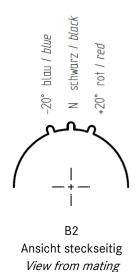

## Coding

| Creator: MANA2/PDP  | Document: DB44420050EN | Dage 2 of 2 |
|---------------------|------------------------|-------------|
| Released: IVSE1/PDP | Version: 04            | Page 2 of 3 |

#### **Product variations**

| Article number | Coding      | Fastening type | PU |
|----------------|-------------|----------------|----|
| 44420050       | black (N)   | Ø2,7 mm (4x)   | 5  |
| 44420051       | black (N)   | Ø2,7 mm (4x)   | 20 |
| 44420035       | red (+20°)  | Ø2,7 mm (4x)   | 5  |
| 44420049       | red (+20°)  | Ø2,7 mm (4x)   | 20 |
| 44420052       | blue (-20°) | Ø2,7 mm (4x)   | 5  |
| 44420053       | blue (-20°) | Ø2,7 mm (4x)   | 20 |