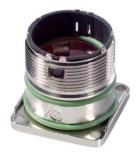

## Description

28.07.2021

- Circular connectors for Servo Cables and encoders
- Housings are very flexible cable connectors with wide clamping range, receptacle housings for assembling the inserts from the front and rear
- Harnessed insulation body can easily inserted from back side in already mounted housing

#### **General characteristics**

Series SIGNAL M23

Version panel-mount box, rear wall mounting

Protection rating IP 68 (10 h / 1 m) Temperature range -25 °C to +125 °C

#### Remark

Photographs are not to scale and do not represent detailed images of the respective products.